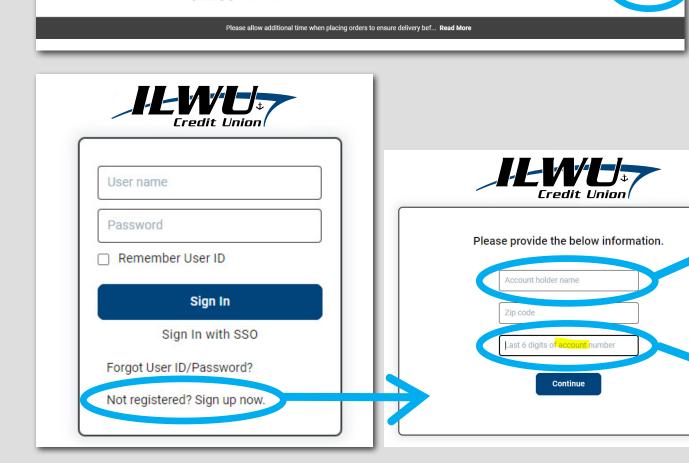

## **SIGN-IN:**

If you currently access the **CARGO Rewards** site directly, you will have to reregister on the new site after **December 4**. If you access **CARGO Rewards** through our Online or Mobile Banking, you will not have to reregister.

Click the **Sign In** button on the top right to register if you do not access the rewards site through Online or Mobile Banking.

Create your sign-in credentials by clicking "Not registered? Sign up now." and follow the required steps.

Input your name in this format: Last name, First name (Middle name/Initial if applicable)

For example, Joe T.
Longshoreman would be inputted as:

Longshoreman, Joe T

Input the last 6 digits of your credit card number to successfully create your account.