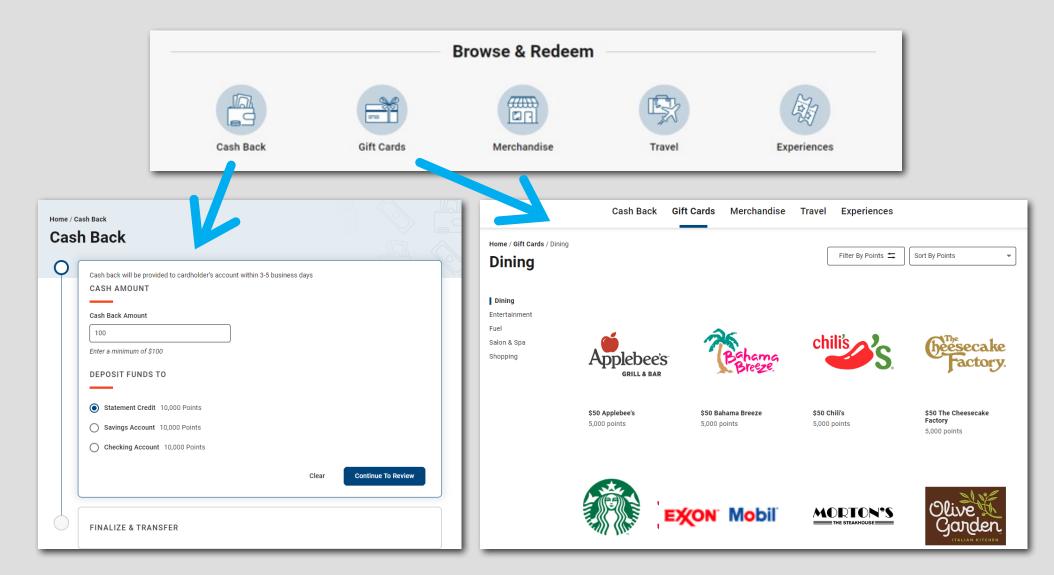

## **REDEEM POINTS:**

Add desired rewards to your cart and/or follow the steps provided to redeem points.