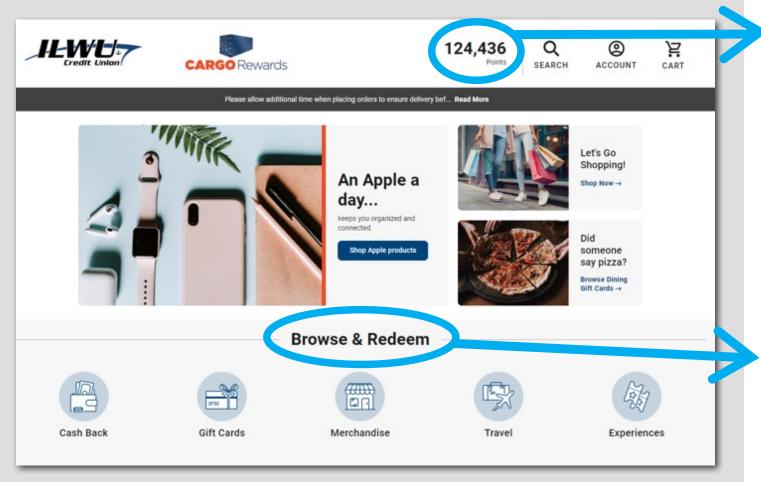

#### **HOME PAGE**

View your current reward points!

Browse & redeem rewards by clicking on the options below.