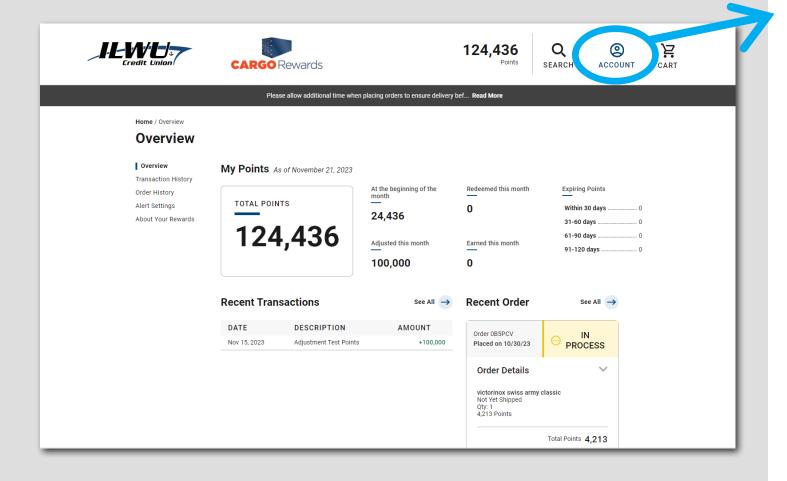

#### **OVERVIEW PAGE:**

The Overview page provides an account overview snapshot including point balance, number of points earned or redeemed this month and expiring points. Recent transactions and order history are also displayed here.

from the top right corner of the home page to access your *Overview*.

View total points, order history, create alerts and learn more about your rewards through the "Account" tab.