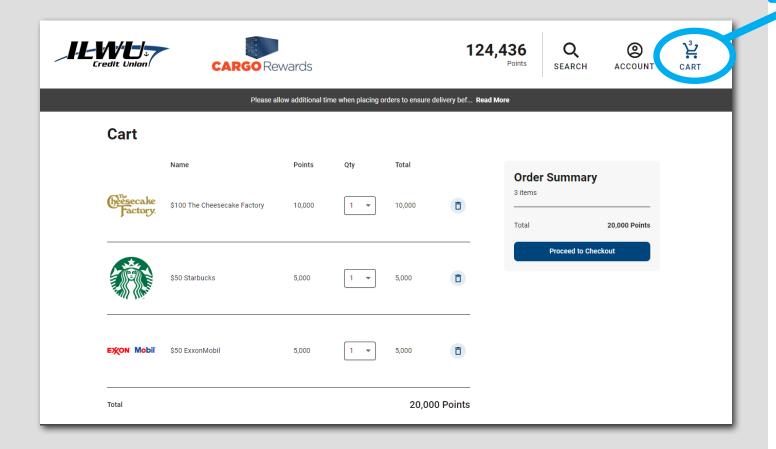

## **REDEEM POINTS:**

Add desired rewards to your cart and/or follow the steps provided to redeem points.

## **CHECK OUT PAGE:**

Check out using the "Cart" page.

You will be asked to confirm personal information as well as shipping details.

Then, simply submit and your rewards will be on the way!