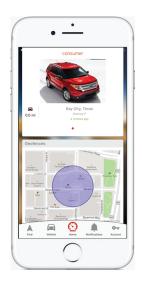

#### **VEHICLE LOCATION**

Find and track your vehicle from anywhere at any time

#### **BOUNDARY ALERTS**

Create boundaries that will alert you when your vehicle enters or exits an area